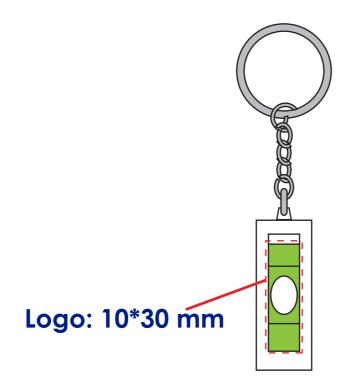

### **Product Colour**

Clear

Spirit Level Keyring 40 mm \* 15 mm \* 15 mm Branding Method: Print

## **Logo Size**

10\*30 mm